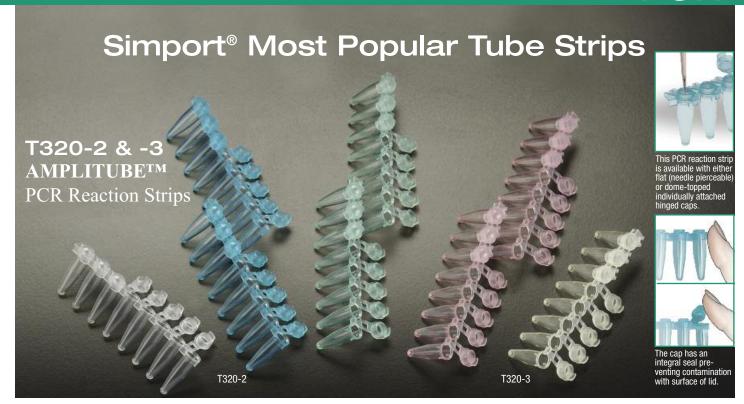

Made of polypropylene

This more convenient 0.2 ml tube strip incorporates individually attached caps. No need to carry two separate components in inventory. The strip includes 8 integral 0.2 ml tubes with ultrathin sidewalls and bottoms for more uniform and efficient temperature transfer.

This PCR reaction strip is available with either flat (needle pierceable) or dome-topped individually attached hinged caps. While easily opened and closed with one hand, their positive sealing will fully protect the contents from evaporation during the whole thermal cycle. The cap has an integral seal preventing contamination with surface of

While more easily handled than single tubes, the strip will precisely fit standard well spacing and can also be used with 8-channel hand-held pipettors. Manufactured under the most stringent conditions to attain the highest quality standards in the industry. Choice of colorless and four non-cytotoxic and non-metallic colors. Packed in tamperproof resealable bags.

| Cat.#   | Type of Cap | Cat.#   | Type of Cap | Color   | Qty/Pk |
|---------|-------------|---------|-------------|---------|--------|
| T320-2N | Flat        | T320-3N | Domed       | Natural | 125    |
| T320-2B | Flat        | T320-3B | Domed       | Blue    | 125    |
| T320-2G | Flat        | T320-3G | Domed       | Green   | 125    |
| T320-2R | Flat        | T320-3R | Domed       | Red     | 125    |
| T320-2Y | Flat        | T320-3Y | Domed       | Yellow  | 125    |