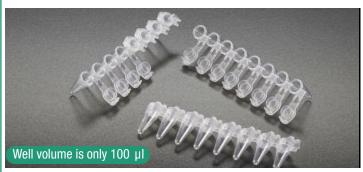

## T320-2LPN Low Profile **AMPLITUBE™** PCR Reaction Strip

Made of polypropylene

AMPLITUBE™ Thin Wall PCR Reaction Strips

This flat cap low profile model has a volume of only 100 µl per tube, for a total of 8 tubes.

| Cat.#     | Type of Cap | Color   | Qty/Pk |
|-----------|-------------|---------|--------|
| T320-2LPN | Flat        | Natural | 125    |