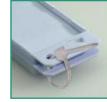

Locking mechanism is now functional.

## Not only do UniMailer™ slide mailers fit snugly on top of each other but are secured by an innovative locking mechanism.

To close, slide upper UniMailer™

forward until locking pins are

engaged.