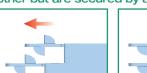

## Not only do UniMailer™ slide mailers fit snugly on top of each other but are secured by an innovative locking mechanism.

To close, slide upper UniMailer™

forward until locking pins are

engaged.