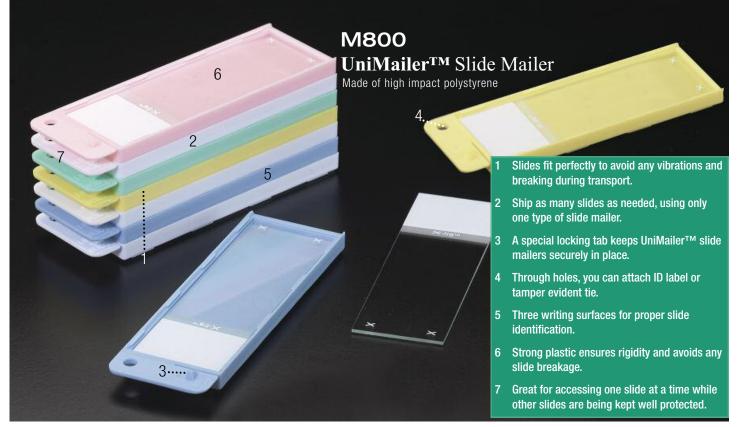

## SLIDE MAILING

For many years now, noticeable improvements on the design of slide mailers have been scarce. Following many suggestions from users in the lab field, Simport<sup>®</sup> is now proud to come out with the UniMailer<sup>M</sup>, a truly versatile model which can easily be used for handling and shipping one or as many slides as needed, while having to keep only one model in inventory

The UniMailer<sup>TM</sup> is a one-slide tray allowing the use of as many as necessary according to the number of slides to be mailed. Not only do they fit snugly on top of each other but they are also secured by an innovative locking mechanism. You may also want to insert a tamper evident tie or attach an ID label.

Designed to accommodate 25 x 75 mm and 1 x 3 in. slides with or without cover glasses, they can also be used to provide safe storage for those valuable slides you want to protect. It provides for multiple reuse or single use disposability.

Each tray allows placing the slide in a horizontal position for full visibility. Slides can easily be inserted with an exact fit to avoid any breaking during transport. When pressed on either side while in the UniMailer™, they will pop-up for easy removal.

Identification can be made on three sides or on top. Made of an almost unbreakable plastic, they are available in many popular pastel colors for easy identification. Packed in bag of fifty slide mailers. Will resist temperatures between -80 °C and +80 °C.

## The UniMailer<sup>™</sup> is easy to use

Identify content by writing on sides.

Place slide in UniMailer™

Place another slide mailer on top and slide forward until a click is

heard

If desired, you can attach a tamper evident tie.